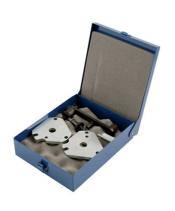

## **Engine Timing Set - for Fiat 1.6 16v**

Designed specifically for the 1.6L and 2.0L 16 valve Fiat petrol engines from 1993 to 2012, including both turbocharged and naturally aspirated variants.

## **Additional Information**

- Engine timing locking set for Brava, Bravo, Coupé, Marea, Marea Weekend, Tipo, Stilo 1.6 12v & 16v.
- Engine codes: 182 A4.000, 182 A6.000, 182 B6.000.
- The tensioning tool includes the facility to interchange the connection screw from M8 to M10 as introduced on models from 2000 onwards.
- Camshaft locking tool (inlet) (OEM 1 860 874 000), camshaft locking tool (exhaust) (OEM 1 860 874 000), flywheel locking tool (OEM 1 860 771 000), tensioning tool (OEM 1 860 876 000).
- · Made in Sheffield.