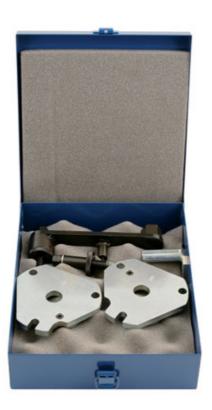

## **Engine Timing Set - for Fiat 1.6 16v**

Designed specifically for the 1.6L and 2.0L 16 valve Fiat petrol engines from 1993 to 2012, including both turbocharged and naturally aspirated variants.

## **Additional Information**

- Engine timing locking set for Brava, Bravo, Coupé, Marea, Marea Weekend, Tipo, Stilo 1.6 12v & 16v.
- Engine codes: 182 A4.000, 182 A6.000, 182 B6.000.
- The tensioning tool includes the facility to interchange the connection screw from M8 to M10 as introduced on models from 2000 onwards.
- Camshaft locking tool (inlet) (OEM 1 860 874 000), camshaft locking tool (exhaust) (OEM 1 860 874 000), flywheel locking tool (OEM 1 860 771 000), tensioning tool (OEM 1 860 876 000).
- · Made in Sheffield.