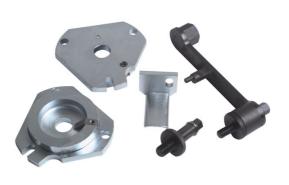

## **Engine Timing Set - for Fiat 1.6 16v**

Designed specifically for the 1.6L and 2.0L 16 valve Fiat petrol engines from 1993 to 2012, including both turbocharged and naturally aspirated variants.

## **Additional Information**

- Engine timing locking set for Brava, Bravo, Coupé, Marea, Marea Weekend, Tipo, Stilo 1.6 12v & 16v.
- Engine codes: 182 A4.000, 182 A6.000, 182 B6.000.
- The tensioning tool includes the facility to interchange the connection screw from M8 to M10 as introduced on models from 2000 onwards.
- Camshaft locking tool (inlet) (OEM 1 860 874 000), camshaft locking tool (exhaust) (OEM 1 860 874 000), flywheel locking tool (OEM 1 860 771 000), tensioning tool (OEM 1 860 876 000).
- · Made in Sheffield.