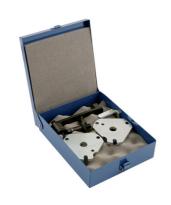

## **Engine Timing Set - for Fiat 1.6 16v**

Designed specifically for the 1.6L and 2.0L 16 valve Fiat petrol engines from 1993 to 2012, including both turbocharged and naturally aspirated variants.

## **Additional Information**

- Engine timing locking set for Brava, Bravo, Coupé, Marea, Marea Weekend, Tipo, Stilo 1.6 12v & 16v.
- Engine codes: 182 A4.000, 182 A6.000, 182 B6.000.
- The tensioning tool includes the facility to interchange the connection screw from M8 to M10 as introduced on models from 2000 onwards.
- Camshaft locking tool (inlet) (OEM 1 860 874 000), camshaft locking tool (exhaust) (OEM 1 860 874 000), flywheel locking tool (OEM 1 860 771 000), tensioning tool (OEM 1 860 876 000).
- · Made in Sheffield.